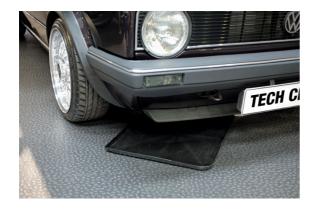

## **Drip Tray**

Large plastic drip tray, with a low profile (19mm deep), that easily slides under the vehicle to protect the floor against oil and fluid drips, ideal for use under a classic car, or any vehicle that is stood for long periods. Manufactured from oil and fuel resistant plastic with a corner spout for ease of emptying. A simple solution for keeping floors clean during oil changes and minimising slip hazards. Can be used with the Laser Tools oil absorption pads if required (part numbers 5712 and 5713).

## **Additional Information**

- · Large plastic drip tray.
- Tray size: 609mm x 457mm x 19mm (24" x 18" x 3/4").
- · Corner spout for easier pouring.
- · Low profile, designed to fit under vehicles, protects floors from oil drips.
- Can be used with oil absorption pads, please see part nos. 5712 and 5713.