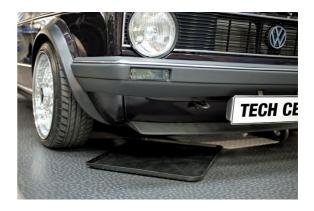

## **Drip Tray**

Large plastic drip tray, with a low profile (19mm deep), that easily slides under the vehicle to protect the floor against oil and fluid drips, ideal for use under a classic car, or any vehicle that is stood for long periods. Manufactured from oil and fuel resistant plastic with a corner spout for ease of emptying. A simple solution for keeping floors clean during oil changes and minimising slip hazards. Can be used with the Laser Tools oil absorption pads if required (part numbers 5712 and 5713).

## **Additional Information**

- · Large plastic drip tray.
- Tray size: 609mm x 457mm x 19mm (24" x 18" x 3/4").
- · Corner spout for easier pouring.
- · Low profile, designed to fit under vehicles, protects floors from oil drips.
- Can be used with oil absorption pads, please see part nos. 5712 and 5713.